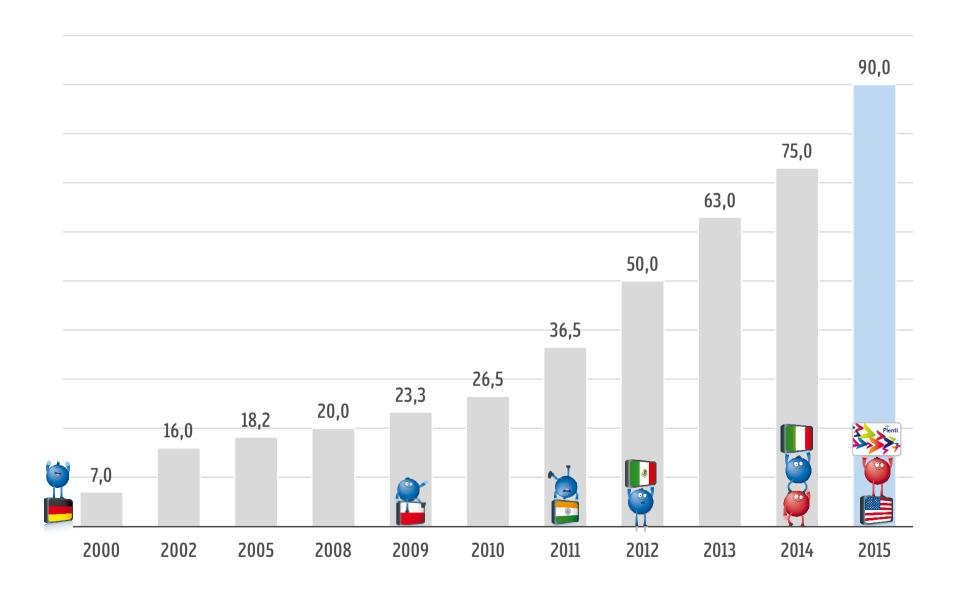

# PAYBACK How We Survived Building and Launching a Worldwide Loyalty Platform at PAYBACK/Plenti

Bengaluru, June 28, 2016





### PAYBACK Is Continuously Expanding into New Countries ...





# ... And Currently Serves Over 90 Million Active Card Users Worldwide ...





### **2000 PAYBACK Was Founded in Germany**





- Biggest loyalty and couponing program in Germany
- Leading multichannel marketing platform
- 8 out of 10 Germans know the PAYBACK brand
- € 338m worth of PAYBACK points were collected in 2015
- After EC and credit card the PAYBACK card is the 3<sup>rd</sup> most important card in German wallets
- 95% of all collected PAYBACK points get redeemed, e.g. in shopping vouchers of partners or rewards







GALERIA real-REWE



















PAYBACK.de



























### Some facts about the project





### For comparison: How SAFe deals with Scaled Agile...







### ... and how PAYBACK's approach fits into that landscape







# The team set up did the magic





Tester

### **Don't forget the Architects!**





### Early i