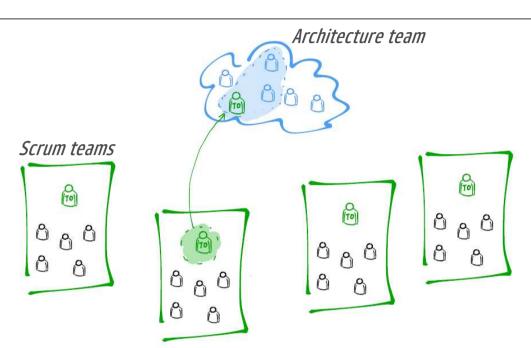

### **Don't forget the Architects!**

### Early involvement of TO

- Close alignment with respective TO
- Early involvement (at least 1-2 sprints upfront)
- Knowledge sharing between TO and architects

### **Sprint Commitment**

- Technical user stories get implemented by SCRUM teams
- If required, the architecture team provides an architect for the respective sprint(s)
- Architect is fully committed to meet sprint goal
- Architect provides hands-on support