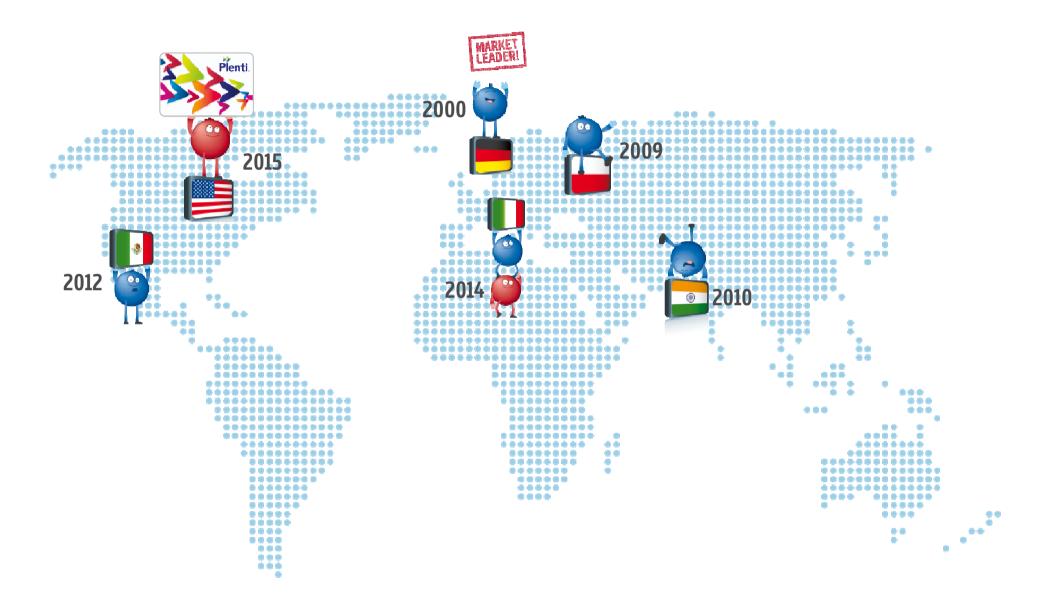

### PAYBACK Is Continuously Expanding into New Countries ...

# ... And Currently Serves Over 90 Million Active Card Users Worldwide ...

### **2000 PAYBACK Was Founded in Germany**

- Biggest loyalty and couponing program in Germany
- Leading multichannel marketing platform
- 8 out of 10 Germans know the PAYBACK brand
- € 338m worth of PAYBACK points were collected in 2015
- After EC and credit card the PAYBACK card is the 3<sup>rd</sup> most important card in German wallets
- 95% of all collected PAYBACK points get redeemed, e.g. in shopping vouchers of partners or rewards