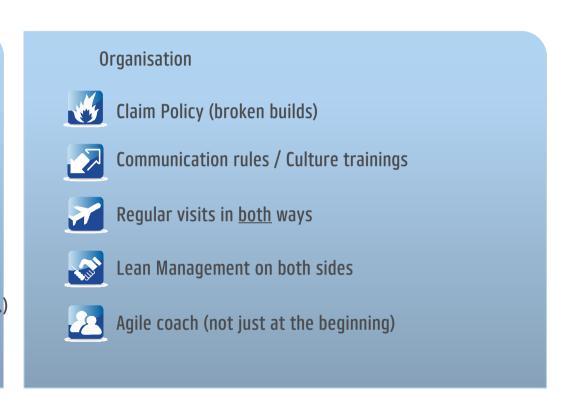

### Early involvement of TO

- Close alignment with respective TO
- Early involvement (at least 1-2 sprints upfront)
- Knowledge sharing between TO and architects

### **Sprint Commitment**

- Technical user stories get implemented by SCRUM teams
- If required, the architecture team provides an architect for the respective sprint(s)
- Architect is fully committed to meet sprint goal
- Architect provides hands-on support





## ...and of course the basics everybody should know of



### Main areas to focus on for mutual collaboration with on-/offshore

# Tools Continuous Integration (Maven, Jenkins) Continuous Delivery Dedicated MPLS connection between locations Proper communication tools (Video conf, instant messenger) Proper collaboration tools (SVN, JIRA, Confluence, Crucible,...)









Global Project Manager

steffen.detsch@payback.net PAYBACK.net | PAYBACK.de

Theresienhöhe 12 80339 München