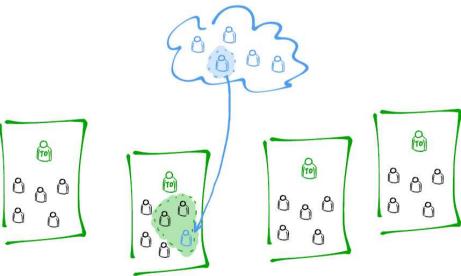

### **Don't forget the Architects!**

### Early involvement of TO

- Close alignment with respective TO
- Early involvement (at least 1-2 sprints upfront)
- Knowledge sharing between TO and architects

### **Sprint Commitment**

- Technical user stories get implemented by SCRUM teams
- If required, the architecture team provides an architect for the respective sprint(s)
- Architect is fully committed to meet sprint goal
- Architect provides hands-on support